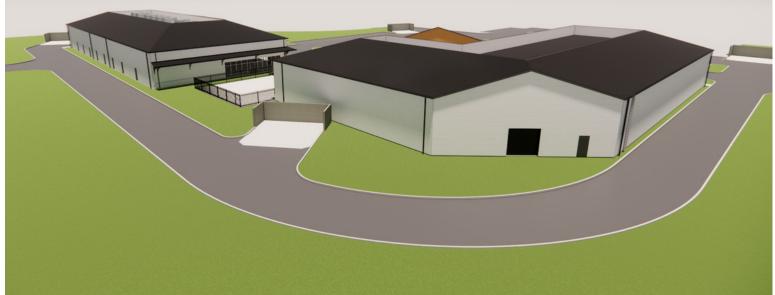

### **PROJECT DETAILS:**

#### Building #1

- Projected Delivery: Late November, 2024
- Suite Availability: 1,845 SF--3,691 SF / 1,611 SF--4,164 SF
- ► Rental Rate: \$29-\$35 NNN
- Estimated NNN Charges: \$8.00 psf
- Tenant Improvement Allowance: Negotiable
- Delivery Condition: Landlord Cold Dark Shell

#### Building #3 & #4:

- Projected Delivery: March, 2025
- Suite Availability #3: 7,600 SF (demising available)
- Suite Availability #4: 6650 SF (demising available)
- Rental Rate: \$35-\$40 NNN
- Estimated NNN Charges: \$8.00 psf
- Tenant Improvement Allowance: Negotiable
- Delivery Condition: Landlord Cold Dark Shell