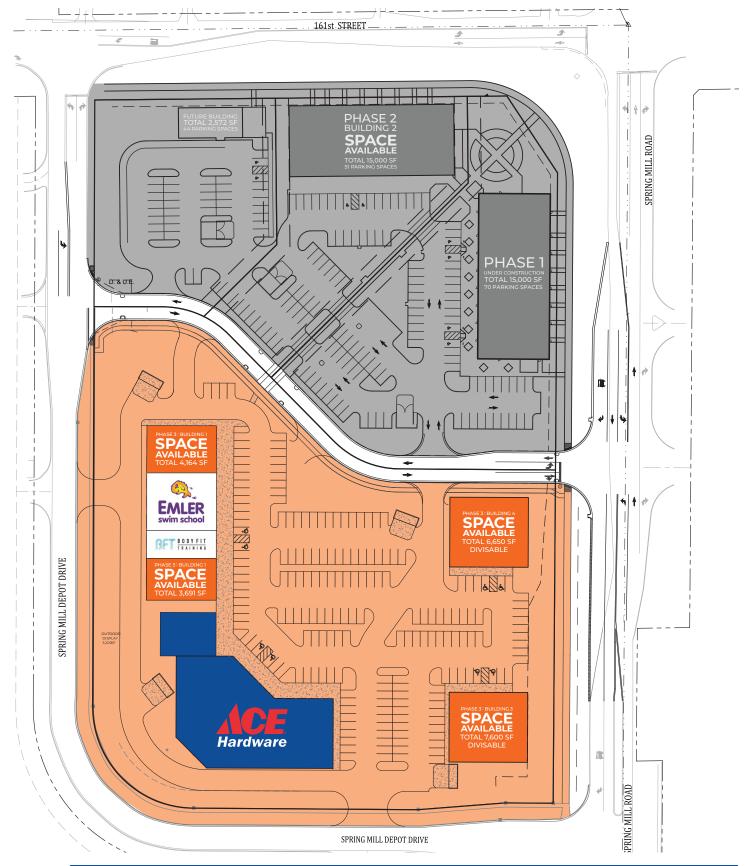

### **PROPERTY DESCRIPTION:**

- New 15,000 sf, Ace Hardware anchored retail center located on the southwest corner of 161st and Spring Mill Rd. in Westfield, IN
- Part of a three-phase project within a 10-acre development, tenants in nearby completed retail buildings include Face Foundrie, B's Bagels, Rise 'n Roll Bakery, Chi Nails, and My Gym.
- Affluent population with household incomes of \$125,000+ within a 5-mile radius
- Development shares retail corridor with the #1 Kroger in the state of Indiana, Starbucks & CVS
- Westfield is a growing suburban market and recently named "Best U.S. Suburb to Move to in 2021"

#### Building #1

- Projected Delivery: Late November, 2024
- Suite Availability: 1,845 SF--3,691 SF / 1,611 SF--4,164 SF
- ► Rental Rate: \$29-\$35 NNN
- Estimated NNN Charges: \$8.00 psf
- Tenant Improvement Allowance: Negotiable
- Delivery Condition: Landlord Cold Dark Shell

#### Building #3 & #4:

- Projected Delivery: March, 2025
- Suite Availability #3: 7,600 SF (demising available)
- Suite Availability #4: 6650 SF (demising available)
- Rental Rate: \$35-\$40 NNN
- Estimated NNN Charges: \$8.00 psf
- Tenant Improvement Allowance: Negotiable
- Delivery Condition: Landlord Cold Dark Shell