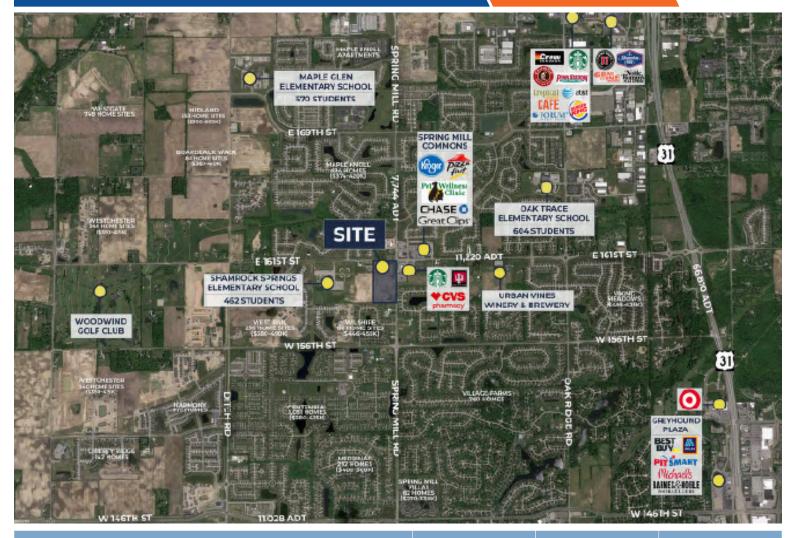

### **PROPERTY DESCRIPTION:**

- New 15,000 sf, Ace Hardware anchored retail center located on the southwest corner of 161st and Spring Mill Rd. in Westfield, IN
- Part of a three-phase project within a 10-acre development, tenants in nearby completed retail buildings include Face Foundrie, B's Bagels, Rise 'n Roll Bakery, Chi Nails, and My Gym.
- Affluent population with household incomes of \$125,000+ within a 5-mile radius
- Development shares retail corridor with the #1 Kroger in the state of Indiana, Starbucks & CVS
- Westfield is a growing suburban market and recently named "Best U.S. Suburb to Move to in 2021"

## RETAIL SPACE FOR LEASE

| DEMOGRAPHICS<br>2023 SNAPHOT | O 1 MILE  | 3 MILE    | 5 MILE    |
|------------------------------|-----------|-----------|-----------|
| TOTAL POPULATION             | 9,740     | 50,593    | 116,246   |
| DAYTIME POPULATION           | 2,694     | 24,839    | 82,831    |
| HOUSEHOLDS                   | 3,354     | 18,019    | 43,233    |
| AVERAGE HOUSEHOLD INCOME     | \$109,447 | \$112,236 | \$116,392 |
| MEDIAN HOUSEHOLD INCOME      | \$118,293 | \$128,579 | \$141,664 |