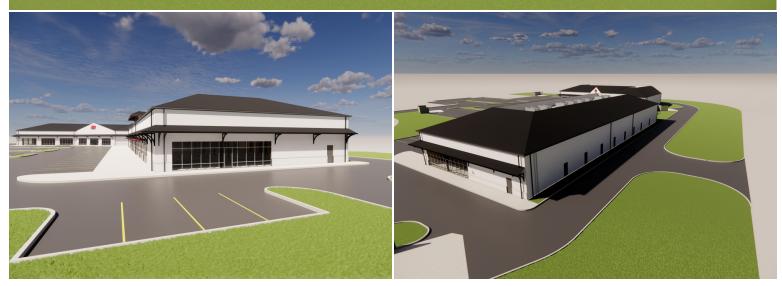

### **PROJECT DETAILS:**

#### Building #1

- Projected Delivery: Late November, 2024
- Suite Availability: 1,845 SF--3,691 SF / 1,611 SF--4,164 SF
- ► Rental Rate: \$29-\$35 NNN
- Estimated NNN Charges: \$8.00 psf
- Tenant Improvement Allowance: Negotiable
- Delivery Condition: Landlord Cold Dark Shell

#### Building #3 & #4:

- Projected Delivery: March, 2025
- Suite Availability #3: 7,600 SF (demising available)
- Suite Availability #4: 6650 SF (demising available)
- Rental Rate: \$35-\$40 NNN
- Estimated NNN Charges: \$8.00 psf
- Tenant Improvement Allowance: Negotiable
- Delivery Condition: Landlord Cold Dark Shell