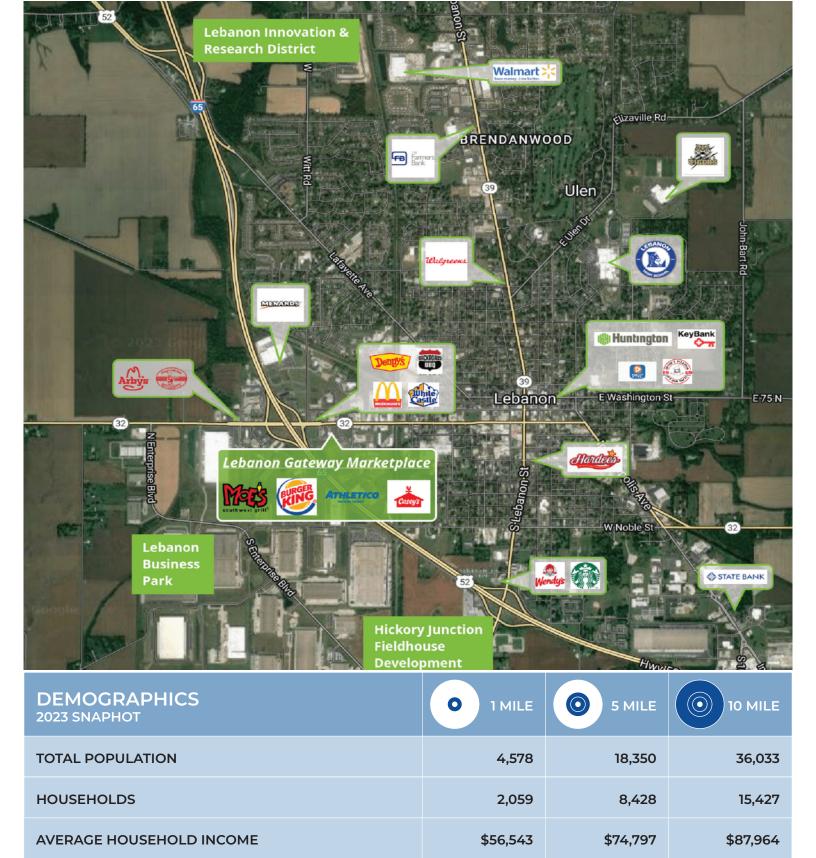

#### PROPERTY DESCRIPTION:

- ► Four suites available ranging from 1,618 to 2,000 square feet within newly built retail center
- ► Located at I-65's heavily trafficked interchange between Indianapolis & Lafayette, 15 miles Northwest of Indianapolis
- ► The SR 32 interchange is Lebanon's "Gateway" connecting the community to prominent industrial employers
- ► The site features multiple access points, including an approved future signal
- ▶ Pick-up window and space size flexibility