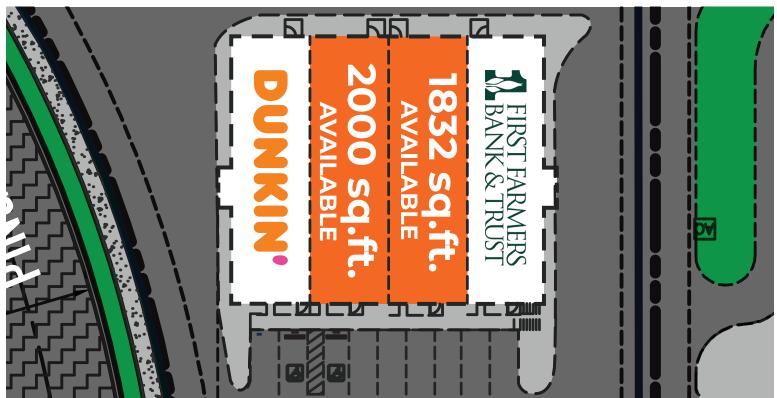

### RETAIL SPACE FOR LEASE

#### Shops 2

- ▶ Suite Availability: 1,800 SF -- 3,800 SF
- ▶ Rental Rate: \$25-\$35 NNN
- ► Estimated NNN Charges: \$6.17 psf
- ► Tenant Improvement Allowance: Negotiable
- ▶ **Delivery Condition:** Landlord Cold Dark Shell