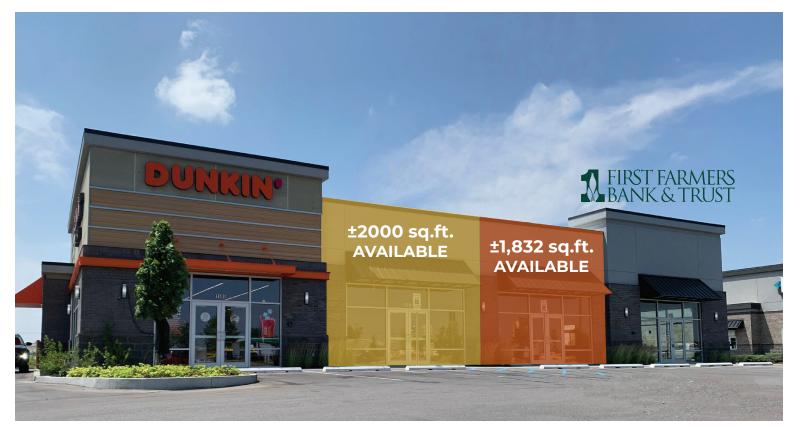

### RETAIL SPACE FOR LEASE

#### Shops 2

- ▶ Suite Availability: 1,800 SF -- 3,800 SF
- ▶ Rental Rate: \$25-\$35 NNN
- ► Estimated NNN Charges: \$6.17 psf
- ► Tenant Improvement Allowance: Negotiable
- ▶ **Delivery Condition:** Landlord Cold Dark Shell