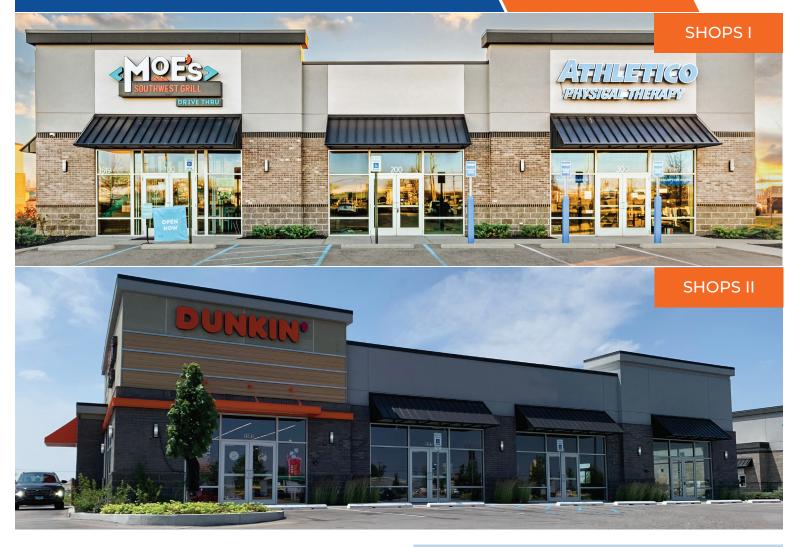

# RETAIL SPACE FOR LEASE





#### PROPERTY DESCRIPTION:

- ► Four suites available ranging from 1,618 to 2,000 square feet within newly built retail center
- ► Located at I-65's heavily trafficked interchange between Indianapolis & Lafayette, 15 miles Northwest of Indianapolis
- ► The SR 32 interchange is Lebanon's "Gateway" connecting the community to prominent industrial employers
- ► The site features multiple access points, including an approved future signal
- ▶ Pick-up window and space size flexibility

### **PROJECT DETAILS:**

#### Shops 1

- ▶ Suite Availability: 1,618 SF
- ► Rental Rate: \$25-\$28 NNN
- Estimated NNN Charges: \$11.78 psf
- ▶ Tenant Improvement Allowance: Negotiable
- ▶ **Delivery Condition:** Landlord Cold Dark Shell

#### Shops 2

- ▶ Suite Availability: 1,800 SF -- 3,800 SF
- ▶ Rental Ra