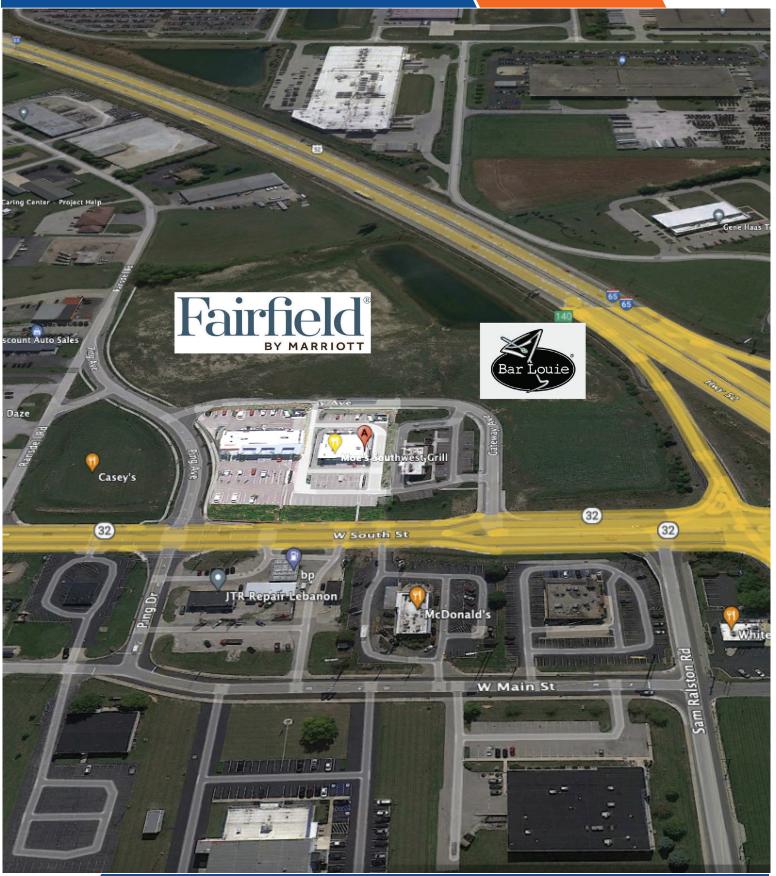

#### PROPERTY DESCRIPTION:

- ► Four suites available ranging from 1,618 to 2,000 square feet within newly built retail center
- ► Located at I-65's heavily trafficked interchange between Indianapolis & Lafayette, 15 miles Northwest of Indianapolis
- ► The SR 32 interchange is Lebanon's "Gateway" connecting the community to prominent industrial employers
- ► The site features multiple access points, including an approved future signal
- ▶ Pick-up window and space size flexibility