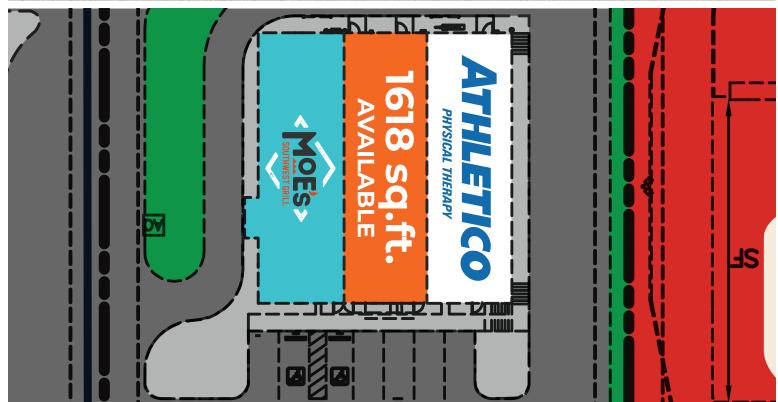

#### PROPERTY DESCRIPTION:

- ► Four suites available ranging from 1,618 to 2,000 square feet within newly built retail center
- ► Located at I-65's heavily trafficked interchange between Indianapolis & Lafayette, 15 miles Northwest of Indianapolis
- ► The SR 32 interchange is Lebanon's "Gateway" connecting the community to prominent industrial employers
- ► The site features multiple access points, including an approved future signal
- ▶ Pick-up window and space size flexibility

#### Shops 1

- ▶ Suite Availability: 1,618 SF
- ► Rental Rate: \$25-\$28 NNN
- Estimated NNN Charges: \$11.78 psf
- ▶ Tenant Improvement Allowance: Negotiable
- ▶ **Delivery Condition:** Landlord Cold Dark Shell