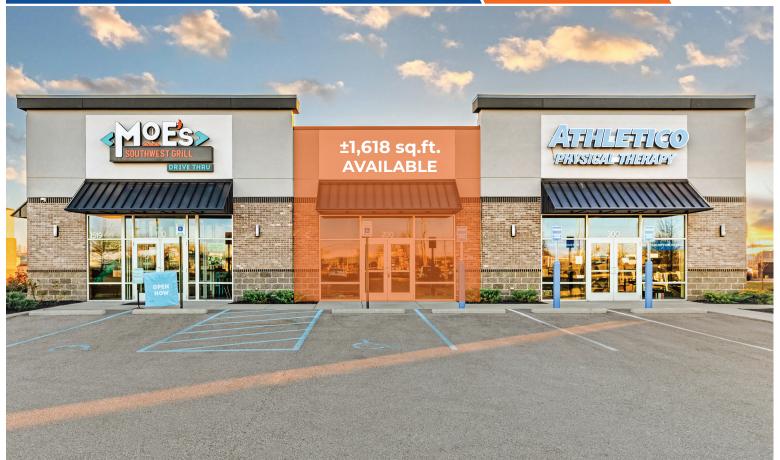

### RETAIL SPACE FOR LEASE

#### Shops 1

- ▶ Suite Availability: 1,618 SF
- ► Rental Rate: \$25-\$28 NNN
- Estimated NNN Charges: \$11.78 psf
- ▶ Tenant Improvement Allowance: Negotiable
- ▶ **Delivery Condition:** Landlord Cold Dark Shell