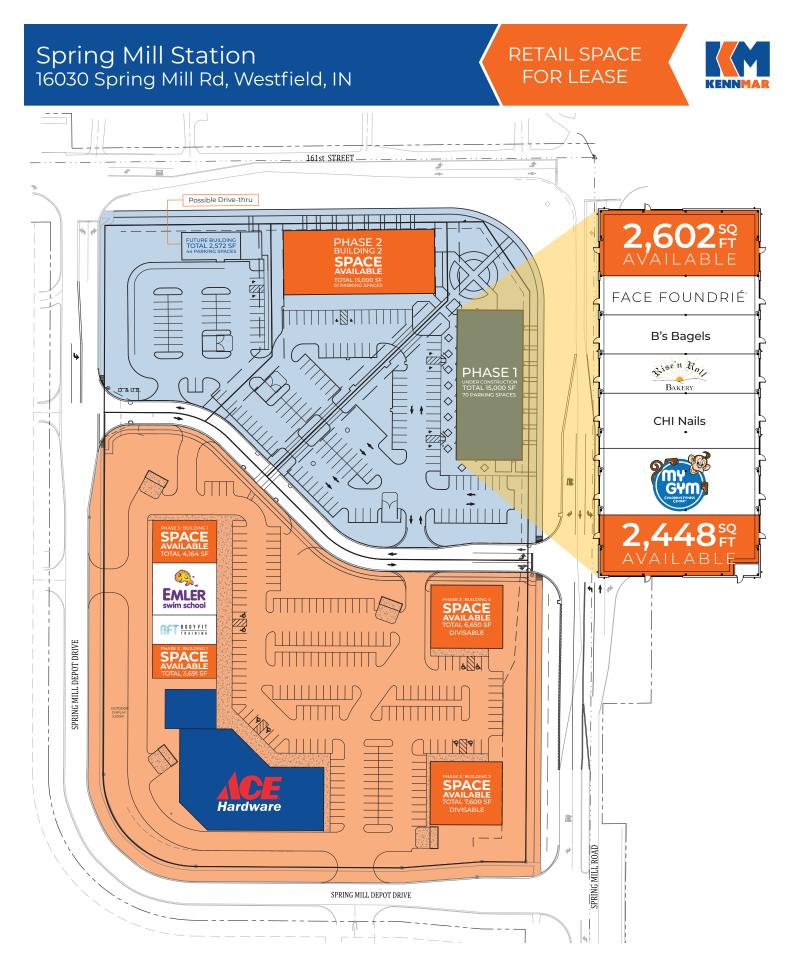

### Spring Mill Station 16030 Spring Mill Rd, Westfield, IN

### RETAIL SPACE FOR LEASE

## **PROPERTY HIGHLIGHTS**

- Remaining suites available within a newly built retail center located at the corner of E. 161st Street and Spring Mill Rd. in Westfield, IN
- Tenants within the center include, Face Foundrie, B's Bagels, Rise 'n Roll Bakery, Chi Nails, and My Gym
- Additional 15,000 SF center to be constructed in 2024
- Affluent population with household incomes of \$125,000+ within a 5-mile radius
- Development shares retail corridor with Kroger, Starbucks & CVS
- In 2023 Westfield was named the "6th fastestgrowing city in the U.S." by the U.S. Census Bureau

### **PROJECT DETAILS:**

#### Phase 1: Space Available Now

- Suite Availability: 2,448 SF and 2,602 SF endcaps
- ► Rental Rate: \$38-\$42 NNN
- Estimated NNN Charges: \$7.50 psf
- Tenant Improvement Allowance: Negotiable
- Delivery Condition: Landlord Cold Dark Shell
- Additions: HVAC included

#### Building #2:

- Projected Delivery: Early November, 2024
- ► Suite Availability: 1,500 SF –15,000 SF
- Rental Rate: \$35-\$43 NNN
- Estimated NNN Charges: \$7.50 psf
- Tenant Improvement Allowance: Negotiable
- Delivery Condition: Landlord Cold Dark Shell