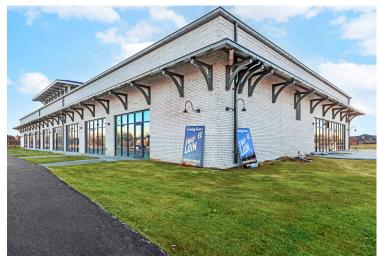

### Spring Mill Station 16030 Spring Mill Rd, Westfield, IN

### RETAIL SPACE FOR LEASE

## **PROPERTY HIGHLIGHTS**

- Remaining suites available within a newly built retail center located at the corner of E. 161st Street and Spring Mill Rd. in Westfield, IN
- Tenants within the center include, Face Foundrie, B's Bagels, Rise 'n Roll Bakery, Chi Nails, and My Gym
- Additional 15,000 SF center to be constructed in 2024
- Affluent population with household incomes of \$125,000+ within a 5-mile radius
- Development shares retail corridor with Kroger, Starbucks & CVS
- In 2023 Westfield was named the "6th fastestgrowing city in the U.S." by the U.S. Census Bureau