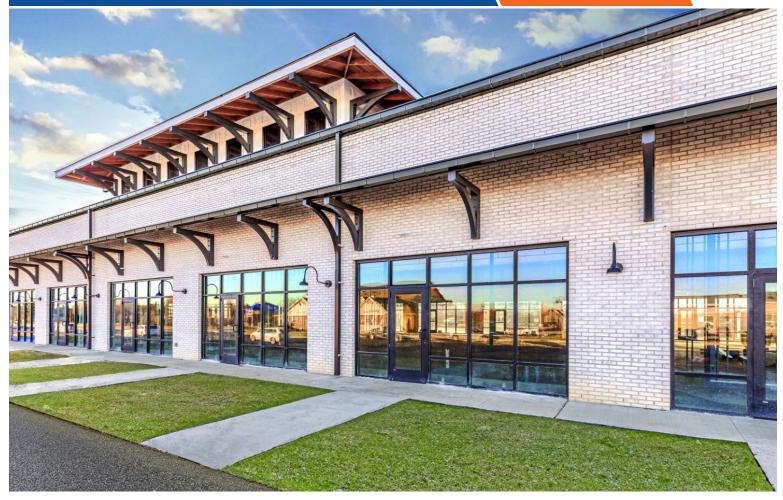

### Spring Mill Station 16030 Spring Mill Rd, Westfield, IN

### RETAIL SPACE FOR LEASE

## **PROPERTY HIGHLIGHTS**

- Remaining suites available within a newly built retail center located at the corner of E. 161st Street and Spring Mill Rd. in Westfield, IN
- Tenants within the center include, Face Foundrie, B's Bagels, Rise 'n Roll Bakery, Chi Nails, and My Gym
- Additional 15,000 SF center to be constructed in 2024
- Affluent population with household incomes of \$125,000+ within a 5-mile radius
- Development shares retail corridor with Kroger, Starbucks & CVS
- In 2023 Westfield was named the "6th fastestgrowing city in the U.S." by the U.S. Census Bureau