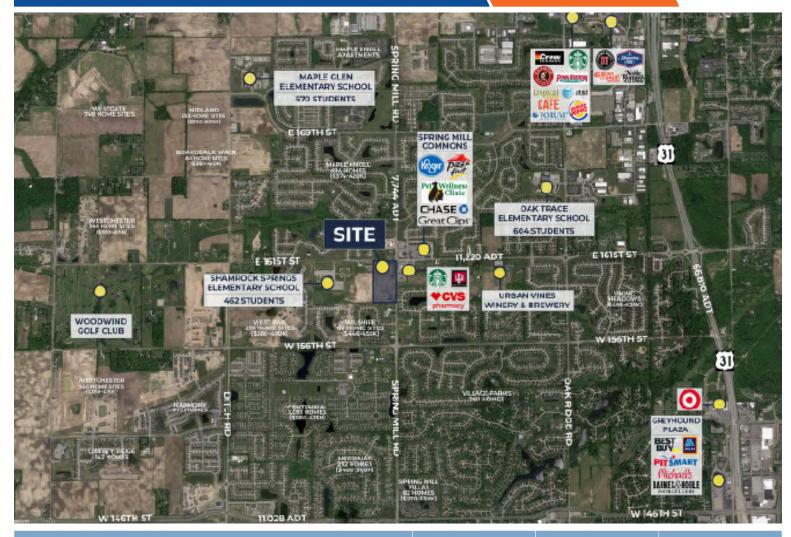

## **PROPERTY HIGHLIGHTS**

- Remaining suites available within a newly built retail center located at the corner of E. 161st Street and Spring Mill Rd. in Westfield, IN
- Tenants within the center include, Face Foundrie, B's Bagels, Rise 'n Roll Bakery, Chi Nails, and My Gym
- Additional 15,000 SF center to be constructed in 2024
- Affluent population with household incomes of \$125,000+ within a 5-mile radius
- Development shares retail corridor with Kroger, Starbucks & CVS
- In 2023 Westfield was named the "6th fastestgrowing city in the U.S." by the U.S. Census Bureau

## RETAIL SPACE FOR LEASE

| DEMOGRAPHICS<br>2023 SNAPHOT | O 1 MILE  | 3 MILE    | 5 MILE    |
|------------------------------|-----------|-----------|-----------|
| TOTAL POPULATION             | 9,740     | 50,593    | 116,246   |
| DAYTIME POPULATION           | 2,694     | 24,839    | 82,831    |
| HOUSEHOLDS                   | 3,354     | 18,019    | 43,233    |
| AVERAGE HOUSEHOLD INCOME     | \$109,447 | \$112,236 | \$116,392 |
| MEDIAN HOUSEHOLD INCOME      | \$118,293 | \$128,579 | \$141,664 |