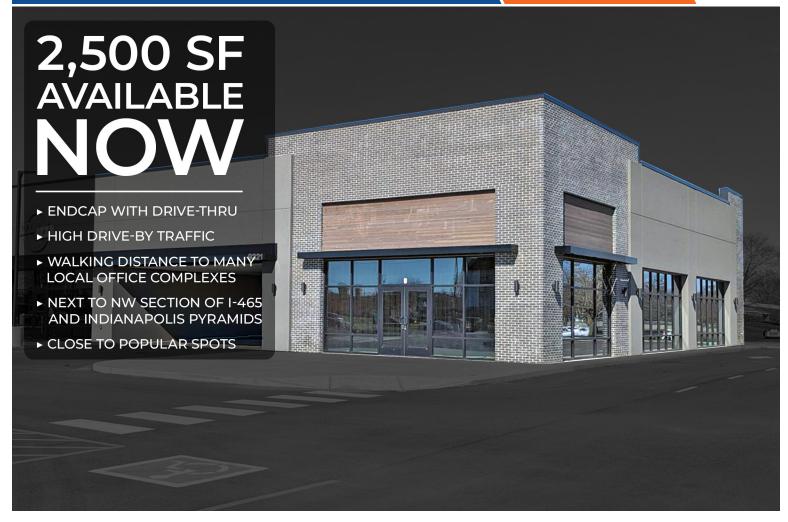

#### PROPERTY HIGHLIGHTS

- ► Remaining 2,500 sf endcap suite with drive-thru within newly built retail center in College Park
- High visibility location at intersection of Depauw Blvd and Michigan Road
- Over 50,000 vehicles per day travel in front of this property along Michigan Road with access to and from I-465
- Nearby retailers include Costco, Target, Lowe's, Trader Joe's, Walmart and over 50 restaurants