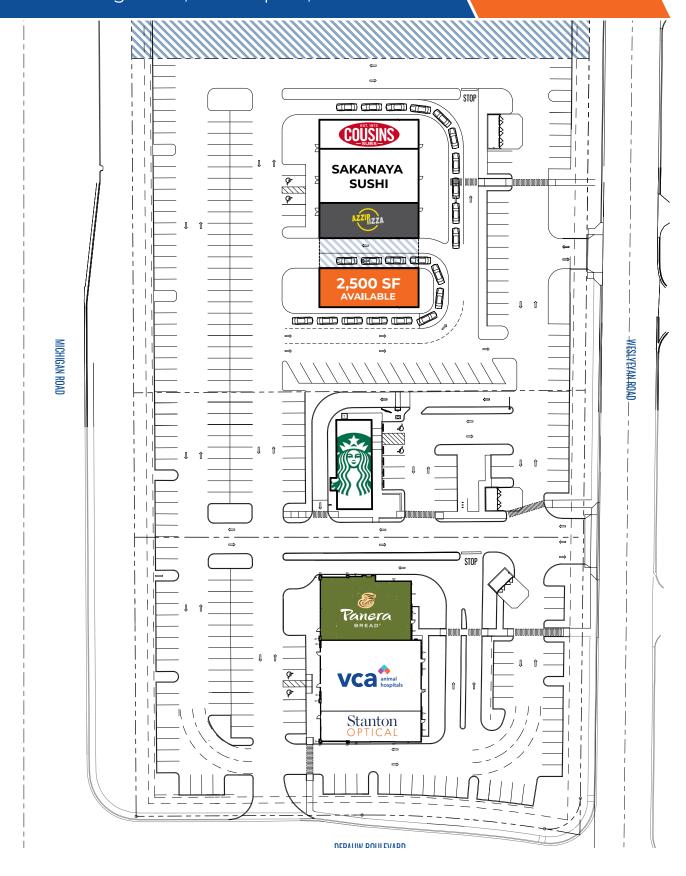

### College Park Crossing 9521 N Michigan Rd., Indianapolis, IN 46268

BUILDING 3: Cousin's Subs, Sakanaya Sushi, Azzip Pizza | 2,500 sq ft endcap w/ drive-thru available

**BUILDING 2: Starbucks** 

BUILDING 1: Panera, VCA Animal Hospitals, Stanton Optical