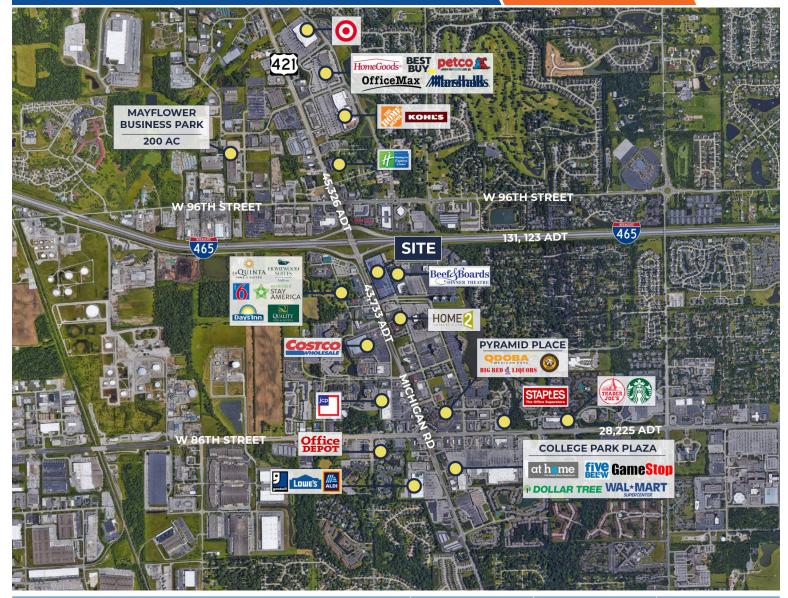

#### PROPERTY HIGHLIGHTS

- ► Remaining 2,500 sf endcap suite with drive-thru within newly built retail center in College Park
- High visibility location at intersection of Depauw Blvd and Michigan Road
- Over 50,000 vehicles per day travel in front of this property along Michigan Road with access to and from I-465
- Nearby retailers include Costco, Target, Lowe's, Trader Joe's, Walmart and over 50 restaurants