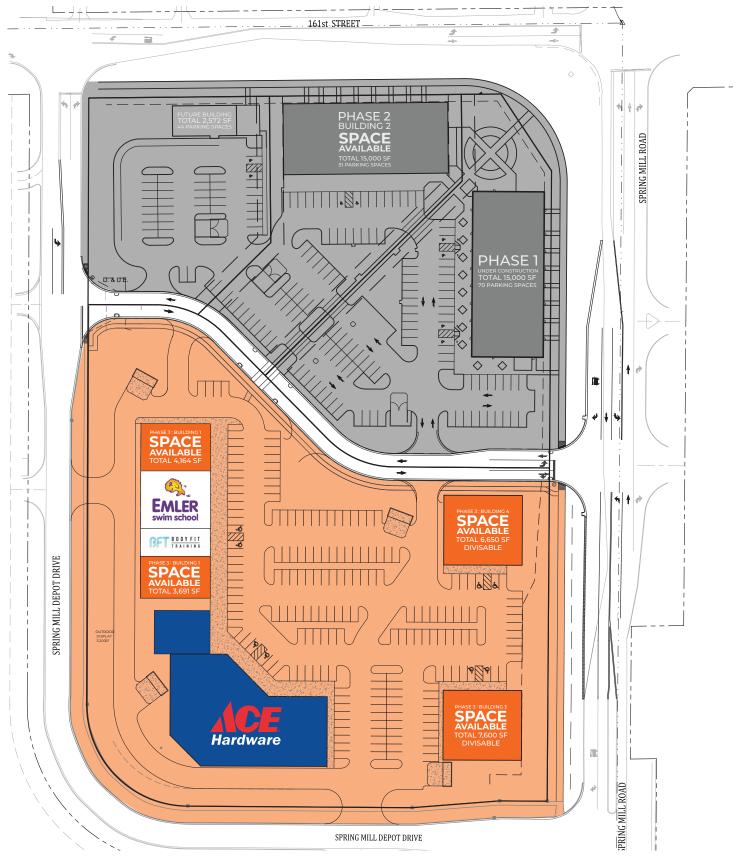

### PROPERTY DESCRIPTION:

- ► New 15,000 sf, Ace Hardware anchored retail center located on the southwest corner of 161st and Spring Mill Rd. in Westfield, IN
- Part of a three-phase project within a 10-acre development, tenants in nearby completed retail buildings include Face Foundrie, B's Bagels, Rise 'n Roll Bakery, Chi Nails, and My Gym.
- ► Affluent population with household incomes of \$125,000+ within a 5-mile radius
- ► Development shares retail corridor with Kroger, Starbucks & CVS
- Westfield is a growing suburban market and recently named "Best U.S. Suburb to Move to in 2021"

### Building #1

- ▶ Projected Delivery: Late November, 2024
- ▶ **Suite Availability:** 1,845 SF--3,691 SF / 1,611 SF--4,164 SF
- ► Rental Rate: \$33-\$35 NNN
- ▶ Estimated NNN Charges: \$8.00 psf
- ► Tenant Improvement Allowance: Negotiable
- ▶ **Delivery Condition:** Landlord Cold Dark Shell

#### **Building #4:**

- ▶ Projected Delivery: March, 2025
- Suite Availability: 7,600 SF
- ► Rental Rate: \$33-\$35 NNN
- ▶ Estimated NNN Charges: \$8.00 psf
- ► Tenant Improvement Allowance: Negotiable
- ▶ **Delivery Condition:** Landlord Cold Dark Shell