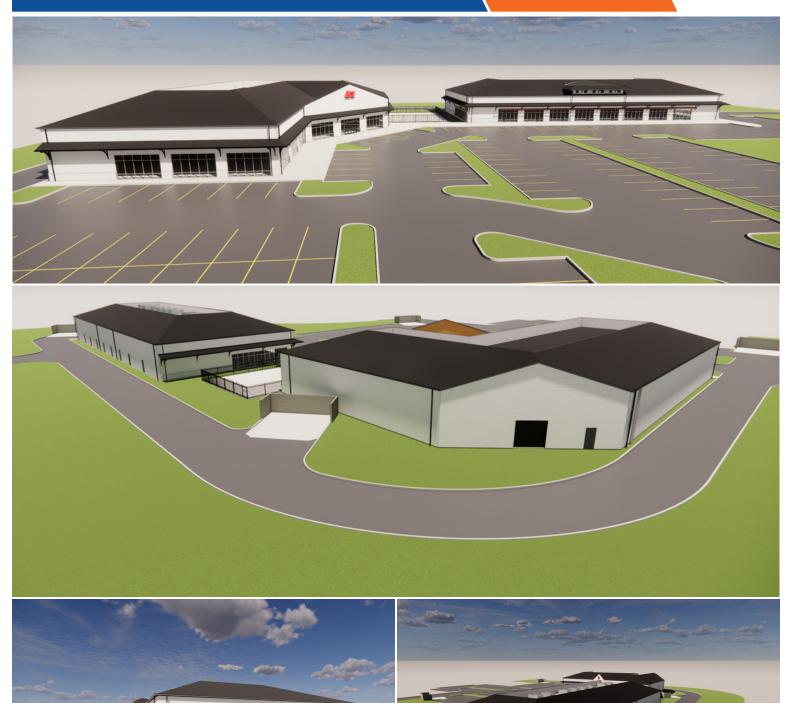

### PROPERTY DESCRIPTION:

- ► New 15,000 sf, Ace Hardware anchored retail center located on the southwest corner of 161st and Spring Mill Rd. in Westfield, IN
- Part of a three-phase project within a 10-acre development, tenants in nearby completed retail buildings include Face Foundrie, B's Bagels, Rise 'n Roll Bakery, Chi Nails, and My Gym.
- ► Affluent population with household incomes of \$125,000+ within a 5-mile radius
- ► Development shares retail corridor with Kroger, Starbucks & CVS
- Westfield is a growing suburban market and recently named "Best U.S. Suburb to Move to in 2021"