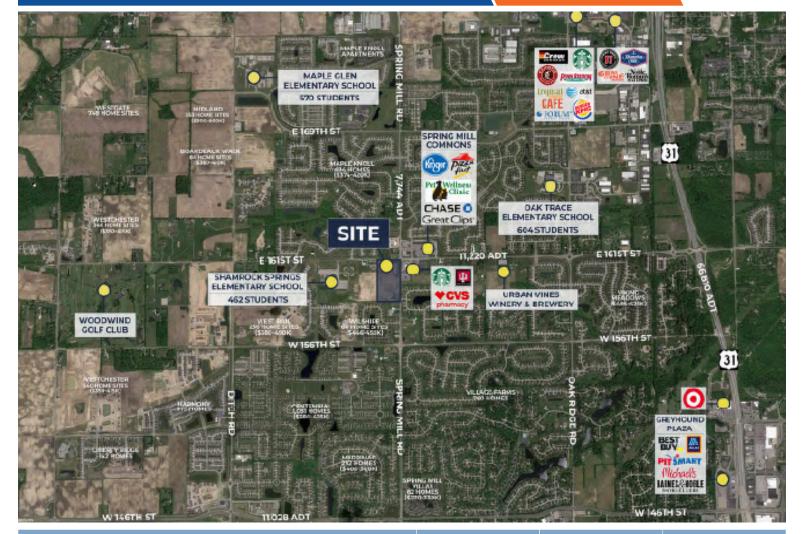

### PROPERTY DESCRIPTION:

- ► New 15,000 sf, Ace Hardware anchored retail center located on the southwest corner of 161st and Spring Mill Rd. in Westfield, IN
- Part of a three-phase project within a 10-acre development, tenants in nearby completed retail buildings include Face Foundrie, B's Bagels, Rise 'n Roll Bakery, Chi Nails, and My Gym.
- ► Affluent population with household incomes of \$125,000+ within a 5-mile radius
- ► Development shares retail corridor with Kroger, Starbucks & CVS
- Westfield is a growing suburban market and recently named "Best U.S. Suburb to Move to in 2021"

# RETAIL SPACE FOR LEASE

| DEMOGRAPHICS<br>2023 SNAPHOT | O 1 MILE  | 3 MILE    | 5 MILE    |
|------------------------------|-----------|-----------|-----------|
| TOTAL POPULATION             | 9,740     | 50,593    | 116,246   |
| DAYTIME POPULATION           | 2,694     | 24,839    | 82,831    |
| HOUSEHOLDS                   | 3,354     | 18,019    | 43,233    |
| AVERAGE HOUSEHOLD INCOME     | \$109,447 | \$112,236 | \$116,392 |
| MEDIAN HOUSEHOLD INCOME      | \$118,293 | \$128,579 | \$141,664 |