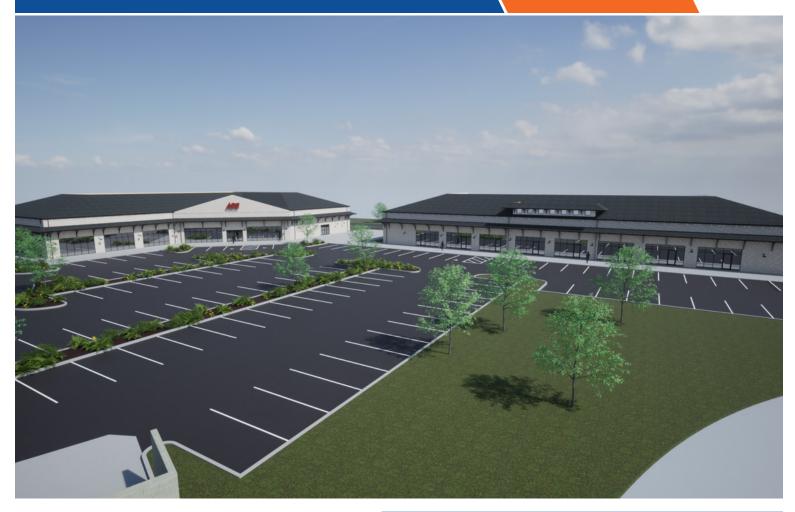

### PROPERTY DESCRIPTION:

- ► New 15,000 sf, Ace Hardware anchored retail center located on the southwest corner of 161st and Spring Mill Rd. in Westfield, IN
- Part of a three-phase project within a 10-acre development, tenants in nearby completed retail buildings include Face Foundrie, B's Bagels, Rise 'n Roll Bakery, Chi Nails, and My Gym.
- ► Affluent population with household incomes of \$125,000+ within a 5-mile radius
- ► Development shares retail corridor with Kroger, Starbucks & CVS
- Westfield is a growing suburban market and recently named "Best U.S. Suburb to Move to in 2021"