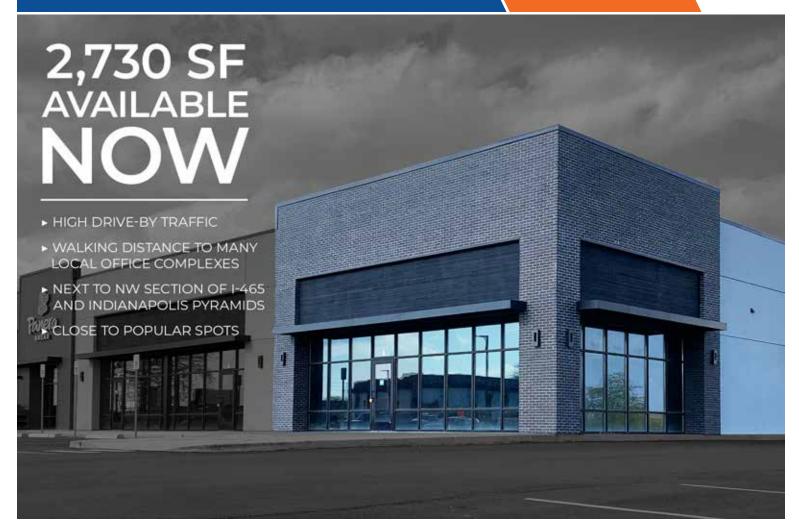

#### PROPERTY HIGHLIGHTS

- Remaining 2,730 sf endcap suite within newly built retail center in College Park
- ► High visibility location at intersection of Depauw Blvd and Michigan Road
- Over 50,000 vehicles per day travel in front of this property along Michigan Road with access to and from I-465
- Nearby retailers include Costco, Target, Lowe's, Trader Joe's, Walmart and over 50 restaurants

#### College Park Crossing 3850 Depauw Blvd., Indianapolis, IN 46268