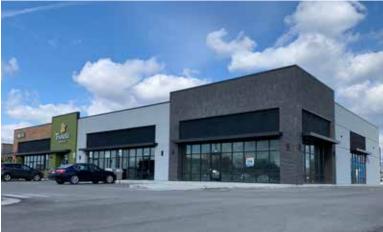

#### PROPERTY HIGHLIGHTS

- Remaining 2,730 sf endcap suite within newly built retail center in College Park
- ► High visibility location at intersection of Depauw Blvd and Michigan Road
- Over 50,000 vehicles per day travel in front of this property along Michigan Road with access to and from I-465
- Nearby retailers include Costco, Target, Lowe's, Trader Joe's, Walmart and over 50 restaurants

### College Park Crossing 3850 Depauw Blvd., Indianapolis, IN 46268

BUILDING 1: Panera, VCA Animal Hospitals | 2,730 sq ft available in this building

**BUILDING 2: Starbucks** 

BUILDING 3: Cousin's Subs, Sakanaya Sushi, Azzip Pizza, City Bird Tenders