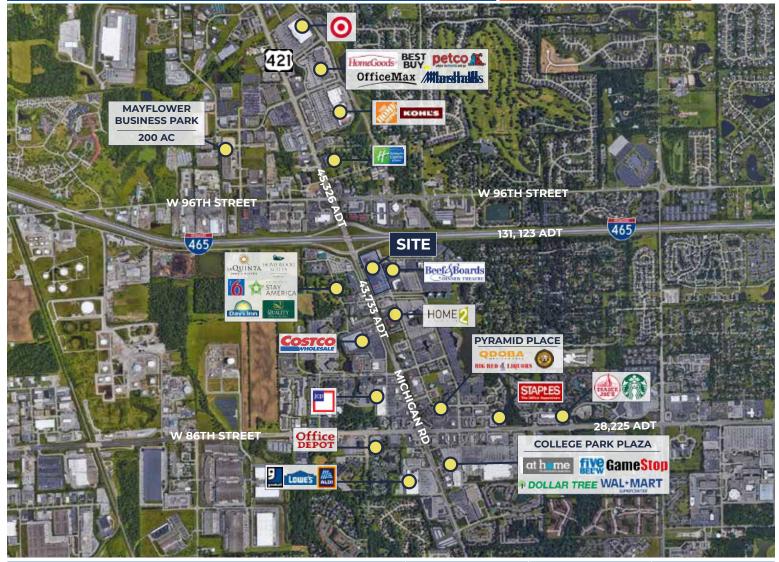

#### PROPERTY HIGHLIGHTS

- Remaining 2,730 sf endcap suite within newly built retail center in College Park
- ► High visibility location at intersection of Depauw Blvd and Michigan Road
- Over 50,000 vehicles per day travel in front of this property along Michigan Road with access to and from I-465
- Nearby retailers include Costco, Target, Lowe's, Trader Joe's, Walmart and over 50 restaurants