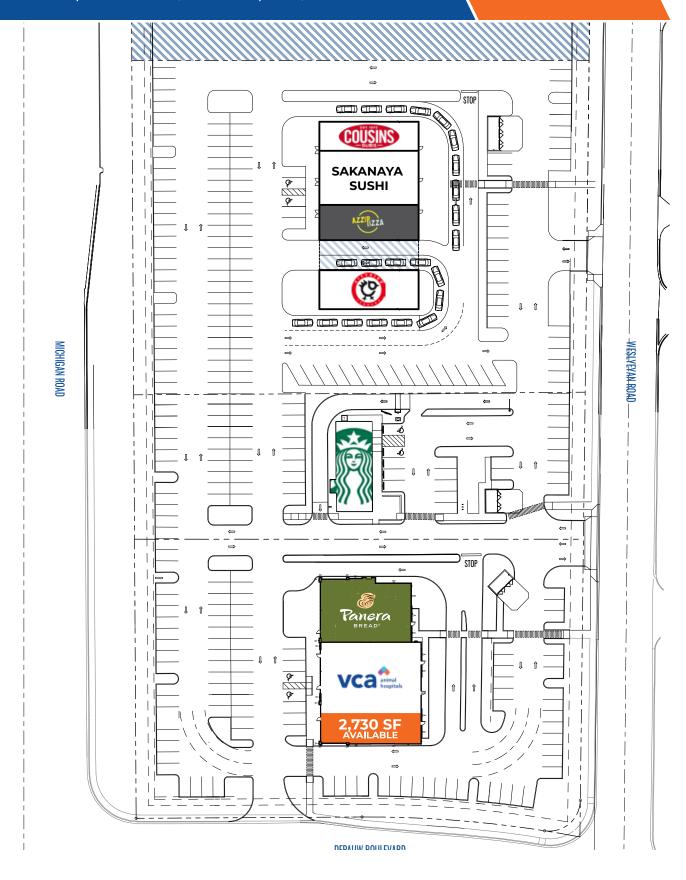

### College Park Crossing 3850 Depauw Blvd., Indianapolis, IN 46268

BUILDING 1: Panera, VCA Animal Hospitals | 2,730 sq ft available in this building

**BUILDING 2: Starbucks** 

BUILDING 3: Cousin's Subs, Sakanaya Sushi, Azzip Pizza, City Bird Tenders